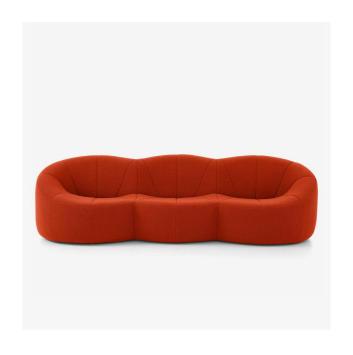

# LARGE SETTEE PUMPKIN

Pierre Paulin

#### **Dimensions**

Height 700 mm  $\mid$  Width 2,500 mm  $\mid$  Depth 830 mm  $\mid$  Seat height 370 mm  $\mid$  Seat 3 places  $\mid$  Weight 51.5 kg

## COMFORT

Seat and bucket-style enveloping back in moulded polyurethane foam  $35 \text{ kg/m}^3$  - 3.2 kPa with a 'comfort' layer in the same foam.

## **COVERS**

A monocolour model, which may be made up in either fabric or hide. Coloured wools chime perfectly with the spirit of Pumpkin.