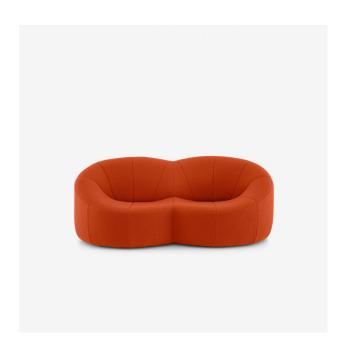

# SMALL SETTEE PUMPKIN

Pierre Paulin

#### **Dimensions**

Height 700 mm | Width 1,780 mm | Depth 830 mm | Seat height 370 mm | Seat 2 places | Weight 36 kg