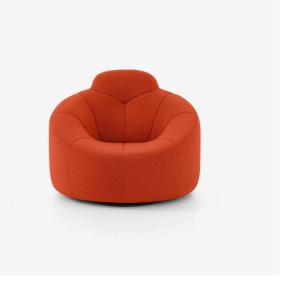

# SWIVELLING ARMCHAIR HIGH BACK PUMPKIN

#### Dimensions

Height 830 mm | Width 1,050 mm | Depth 830 mm | Seat height 370 mm | Seat 1 place | Weight 50.5 kg

## COVERS

A monocolour model, which may be made up in either fabric or hide. Coloured wools chime perfectly with the spirit of Pumpkin.

More information on www.ligne-roset.com

© Ligne Roset 2025

More information on www.ligne-roset.com