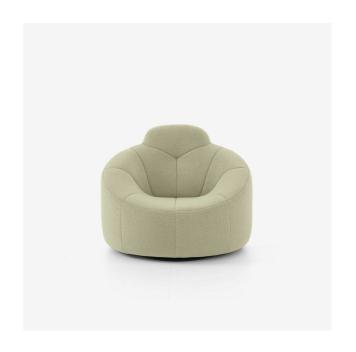

# ARMCHAIR HIGH BACK PUMPKIN

Pierre Paulin

#### **Dimensions**

Height 830 mm | Width 1,050 mm | Depth 830 mm | Seat height 370 mm | Seat 1 place | Weight 20.5 kg

#### CONSTRUCTION

Base and mid-section in polyether foam 30 kg/m3 - 3.0 kPa, resting on a thermoformed ABS base.

## COMFORT

Seat and bucket-style enveloping back in moulded polyurethane foam  $35 \text{ kg/m}^3$  - 3.2 kPa with a 'comfort' layer in the same foam.

# MAKING-UP

Covers may be removed by a professional. Cover quilted with 100 g/m² polyester on the seat/back, and polyether foam on the exterior of the mid-section.

## **COVERS**

A monocolour model, which may be made up in either fabric or hide. Coloured wools chime perfectly with the spirit of Pumpkin.