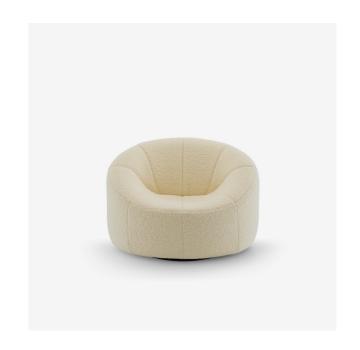

# ARMCHAIR PUMPKIN

## COMFORT

Seat and bucket-style enveloping back in moulded polyurethane foam  $35 \text{ kg/m}^3$  - 3.2 kPa with a 'comfort' layer in the same foam.

## **COVERS**

A monocolour model, which may be made up in either fabric or hide. Coloured wools chime perfectly with the spirit of Pumpkin.