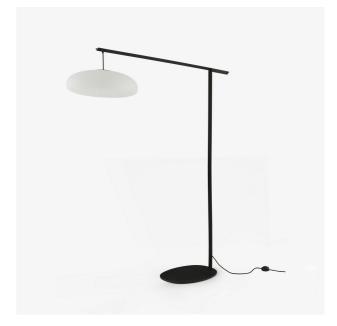

## FLOOR STANDARD LAMP PUKKA

Designer

Yabu Pushelberg

## Dimensions

Height 1,700 mm | Width 1,430 mm | Depth 460 mm | Weight 25.9 kg

## Description

Stem made of 30 x 30 mm metal corners (25 x 25 mm for the arm). Laser cut steel base, 12 mm thick, oval shape (46 cm long axis x 36 cm). Stem and base in a finely textured Satin black Epoxy lacquer finish. Polyethylene (PE) lampshade, white roto mouded microblasted in the shape of a "pebble" diam 46 cm H = 17.5 cm, suspended by its cable at the end. Round textile electric cable, colour Havana (brown). Black foot switch. 8W GX53 LED bulb, colour warmth 2700 K (warm white), 670 Lumens.