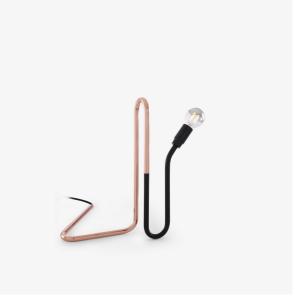

## TABLE LAMP ONDULE

Designer Chape&Mache

Dimensions

Height 325 mm | Width 380 mm | Depth 170 mm | Weight 1.35 kg

## Description

Ondule is a table lamp with an undulating silhouette : its radiance contrasts with the objects it comes across as it meanders across surfaces conducting light. Its sinuous lines are the result of formal and experimental research into copper tubing. The properties of this material enable us to trace out curves thanks to the technique with which the tubing is bent. The duality between the matt black and the copper colour accentuates its asymmetrical geometry as well as its capacity to be angled as necessary. Table lamp comprising a bent tube (Ø 12 mm), partly finished in Epoxy satin black lacquer and partly copper plated. Black textile cable and manual switch. Supplied with 1 x 4W E14 silver-crowned LED bulb, colour temperature 2,700 K (warm white).