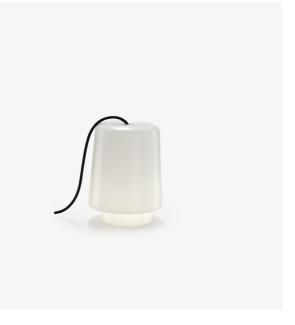

## Description

The ARIANE OUT light makes it possible to create an arrangement of points of light outdoors, either by using the (optional) hook or by looping the flex over a branch or even resting it on the ground or on a table. Shade in rotomoulded polyethylene (PE). Cylindrical diffuser in rotomoulded polyethylene. 5 m black neoprene cable. No switch. No fitting, the light is simply plugged in. Supplied with 1 x 15 W E 27 compact fluo spiral bulb, colour 840 (cold white). Outdoor light (ingress protection rating IP65).