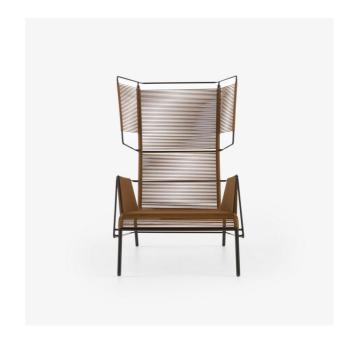

# ARMCHAIR TABAC INDOOR / OUTDOOR FIFTY.

#### **Dimensions**

Height 1,125 mm | Width 735 mm | Depth 880 mm | Seat height 340 mm | Seat 1 place | Weight 21 kg

### CONSTRUCTION

Structure and base in sanded black-lacquered steel with anti-corrosion treatment, finished in anti-UV treated black polyester lacquer. Protective gliders.

## COMFORT

Seat and back woven with 350 m of mass-dyed, anti-UV treated polypropylene cord. A seat/lumbar cushion in high resilience Bultex foam may be ordered as an option. This cushion is fitted with black cords with which it can be tied to the armchair frame to hold it in place.

# **FABRICS**

Sructure in black lacquered steel with grey, black or tobacco-coloured cord.