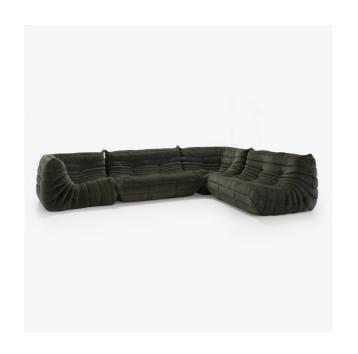

# COMPOSITION TOGO

### Designer

Michel Ducaroy



**Dimensions** 

## **Technical specifications**

#### CONSTRUCTION

Entirely composed of 3 different densities of foam (polyether foam 21 kg/m3 - 3.2 kPa & 28 kg/m3 - 4.8 kPa; high resilience polyurethane foam 26 kg/m3 - 1.4 kPa).

#### MAKING-UP

Its oversized covers are generously quilted with polyester. Although the covers can theoretically be removed by a professional, we strongly recommend that this model be the object of a 'dec/rec' (recovery) service at our factory to guarantee a perfect fit.

#### COMFORT

Elasticity of foams reinforced by buttoned threads. Soft but supportive comfort. The corner seat is particularly enveloping.

#### **COVERING MATERIALS**

Plain or printed fabrics are acceptable. Canvas and leather are recommended.



# QUALITY

Polyether foams of the highest