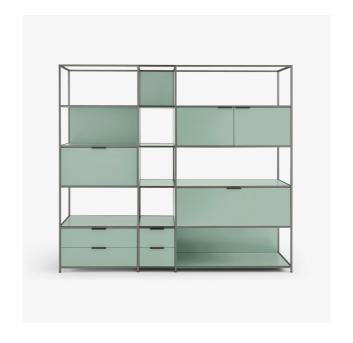

## COMPOSITION DITA SYSTEM

## Designer

Pagnon & Pelhaître

**Dimensions** 

## **Technical specifications**

The uprights are in 15  $\times$  15 mm aluminium profiles in an anodised brushed bronze finish. These encase the wooden panels, the interiors of which are finished in argile lacquer, with a choice of 15 colours for the visible external faces :

- to order: white satin, argile, perle, beige, brick, chocolate, make-up, moutarde, sage, black, lead, bleu nuit, mahogany brown, copper, platinum grey

Dita System may be used as a room divider, in which case a double-sided back panel should be added behind the chests.

Handles are in injected zamak, bronze lacquered to match the uprights.

The feet H 30 mm further extend the uprights and have black jacks.