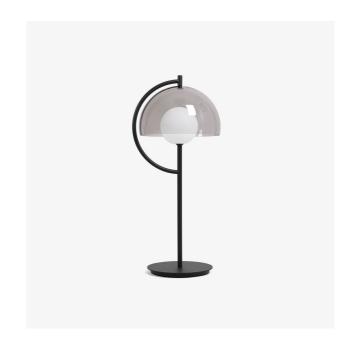

#### **Dimensions**

Height 600 mm | Width 280 mm | Depth 242 mm | Weight 3.4 kg

# Description

The design of the Hood light embodies the beauty of simple, geometric lines and shapes, corresponding to the architectural elements of the rooms and buildings which merge harmoniously around it. The smoked glass shade balances elegantly on the fine metal structure whilst enveloping the sphere of light. The interaction between the glass dome and the central light source provides pleasant ambient light wherever it is placed. Steel base Ø 20 cm; stem in steel tubing Ø 14 mm finished in ribbed Epoxy satin black lacquer RAL 9005 topped with a round mouth-blown opal glass shade Ø 12cm which accommodates the LED bulb. The shade is topped by a second half-spherical dome in grey mass-tinted transparent mouth-blown glass. Black textile cable. Black foot-operated switch. 5W G9 LED bulb; 450 lumens; colour temperature 2,700 K (warm white).