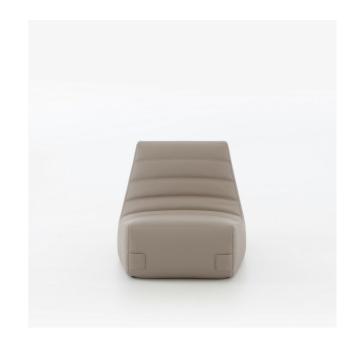

#### FIRESIDE CHAIR OUTDOOR

#### **Dimensions**

Height 680 mm Width 780 mm Depth 1,000 mm Seat height 340 mm Weight 13 kg Seat 1 place

#### CONSTRUCTION

Base and sides in polyether foam 28kg/m3 - 4.8kPa. The three items sit on a ventilated Batyline-type fabric. Water runs off naturally thanks to the convex shape of the seat.

#### COMFORT

Seat and back made from high resilience polyurethane Bultex foam (36kg/m3 - 3.2 kPa), clad

in a comfort layer of high resilience polyurethane Bultex foam (38 kg/m3 - 3.6 kPa).

#### MAKING-UP

Water-resistant inner liner, guaranteeing that each item is waterproof. Cover quilted with 200g/m² polyester. 5mm baguette stitch. Removable covers.