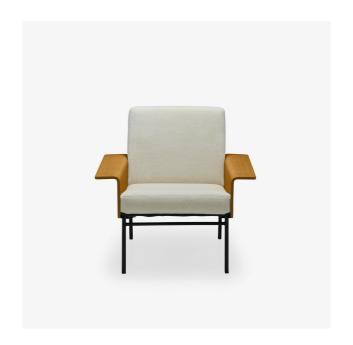

## **ARMCHAIR**

#### Dimensions

Height 770 mm Width 840 mm Depth 840 mm Seat height 430 mm Weight 18.7 kg Seat 1 place

#### **STRUCTURE**

Back composed of plywood panels clad with polyurethane foam and 110 g/m² polyester quilting. Mechanically-soldered base in Epoxy black lacquer finish. Armrests in moulded beech plywood with stained ash veneer.

COMFORT

Suspension of seat via elastic webbing. The seat and back are made of high resilience polyurethane Bultex foam (38 kg/m $^3$  - 3,6 kPa and 38 kg/m $^3$  - 2,8 kPa). 110 g/m $^2$  polyester quilting.