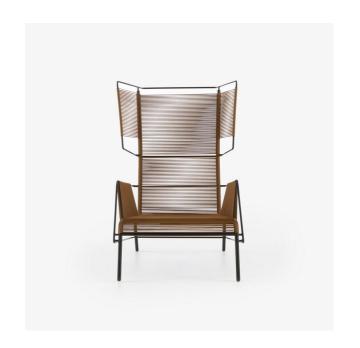

#### ARMCHAIR TABAC INDOOR / OUTDOOR

#### Dimensions

Height 1,125 mm Width 735 mm Depth 880 mm Seat height 340 mm Weight 21 kg Seat 1 place

#### CONSTRUCTION

Structure and base in sanded black-lacquered steel with anti-corrosion treatment, finished in anti-UV treated black polyester lacquer. Protective gliders.

## COMFORT

Seat and back woven with 350 m of mass-dyed, anti-UV treated polypropylene cord. A

seat/lumbar cushion in high resilience Bultex foam may be ordered as an option. This cushion is fitted with black cords with which it can be tied to the armchair frame to hold it in place.

## **FABRICS**

Sructure in black lacquered steel with grey, black or tobacco-coloured cord.