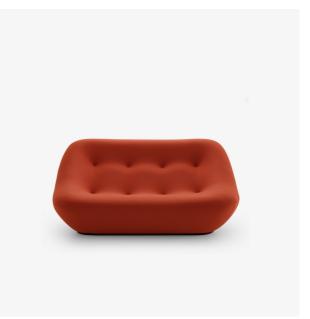

## SETTEE STRETCH FABRIC VERSION

#### Dimensions

Height 800 mm Width 1,610 mm Depth 940 mm Seat height 360 mm Weight 67 kg Seat 2 places