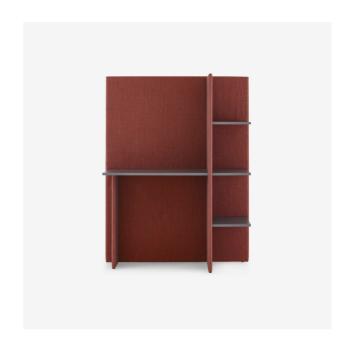

# **SOFTWALL**

#### **Dimensions**

Height 1,570 mm Width 1,200 mm Depth 405 mm Weight 45.5 kg

## QUALITY OF MANUFACTURE

Multifunctional screen in panels of MDF upholstered in fire retardant polyether foam and covered on both sides in fire retardant Kvadrat Canvas laine fabric (90 % wool / 10 % polyamide) – choice of 45 colours. Shelves in MDF finished in satin anthracite-stained ash veneer create shelving and a small work surface. Dimensions of work surface: W 83 D 36; thickness 1.9 cm. Dimensions of shelves: W 31 D 36; thickness 1.9 cm. Distance between shelves: 38 cm. Max. load per shelf: 10 kg. Screen is equipped with 4 adjustable jacks.