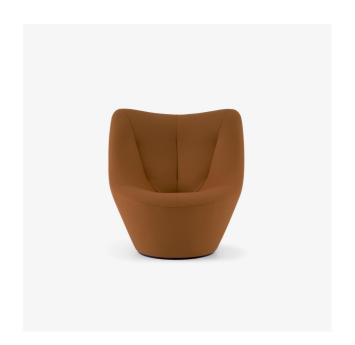

## **SWIVELLING ARMCHAIR HIGH BACK**

#### Dimensions

Height 990 mm Width 990 mm Depth 850 mm Seat height 470 mm Weight 43.5 kg Seat 1 place