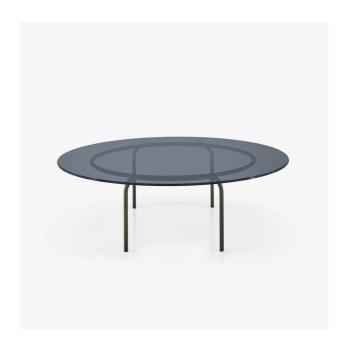

### **Dimensions**

Height 350 mm | Diameter 1,100 mm | Weight 31 kg

# Description

A fervent believer in timeless modernity, Eric Jourdan designed a mini-collection of occasional furniture which is chic and glamorous, classic yet contemporary. He designed it using ultra-simple yet highly expressive lines. The top in grey smoked glass brings an elegant sobriety which contrasts with the bronze finish of the four legs which themselves are discreet and very slim, almost frail. The rigorous minimalist construction marries with discreetly luxurious materials which flirt with the arty spirit of the gallery or high-end decoration: and the end result, two small, precious and infinitely seductive pieces. Low table with structure and base in bronze lacquered steel and top in grey smoked toughened glass (flat polished edges).