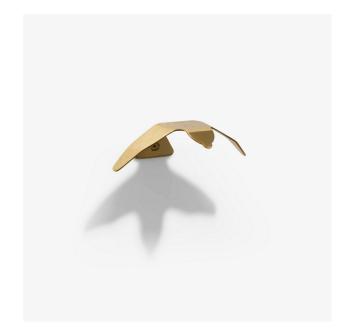

# 1 HOOK DOWN BRASS ENVOLEE

#### **Dimensions**

Height 40 mm  $\,$  | Width 152 mm  $\,$  | Depth 86 mm  $\,$  | Weight 0.45 kg

## **Description**

Envolée is a figurative metal hook in the form of a bird in flight. The positions of the wings, either uplifted or angled downwards, give two shapes of hook which will enable not only light pieces of clothing to be hung up, but also heavier pieces (e.g. a coat) without bending the hook out of shape. It is recommended that one creates a real 'installation' by fixing multiple hooks to the wall and making a play with their various shapes and/or finishes to create one's own personal flock of birds. One could thus decorate one's entrance hall, corridor or even bathroom in a fresh, poetic way. Metal hooks. Fixed to the wall by a central screw and two lateral grips. Both hooks, "Up or Down" are offered in a choice of matt black lacquered steel or gloss brass.