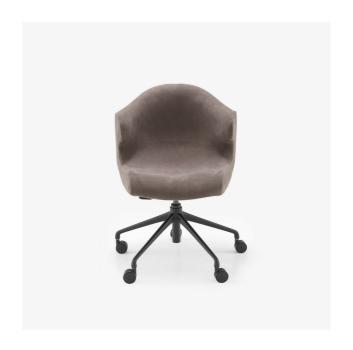

# ALSTER CARVER CHAIR BLACK BASE ON CASTORS ALSTER

### **Dimensions**

Height 815 mm | Width 700 mm | Depth 690 mm | Seat height 465 mm | Seats 1 place | Weight 18 kg

## CONSTRUCTION

Tubular steel and soldered metal mesh. Choice of 3 types of base:

- 1 base made from matt black steel tubing and strips which rotates 360° with automatic return (to initial position) function.
- 1 rotating, height-adjustable 5-branch polished aluminium base on castors.
- 1 rotating, height-adjustable 5-branch aluminium base in grained black finish.