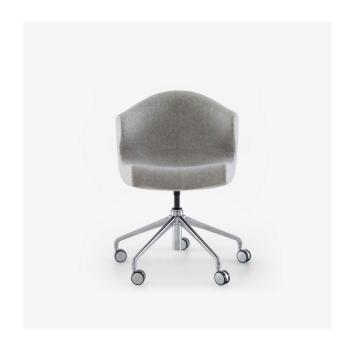

# ALSTER CARVER CHAIR ALUMINIUM BASE ON CASTORS ALSTER

### CONSTRUCTION

Tubular steel and soldered metal mesh. Choice of 3 types of base:

- 1 base made from matt black steel tubing and strips which rotates 360° with automatic return (to initial position) function.
- 1 rotating, height-adjustable 5-branch polished aluminium base on castors.
- 1 rotating, height-adjustable 5-branch aluminium base in grained black finish.