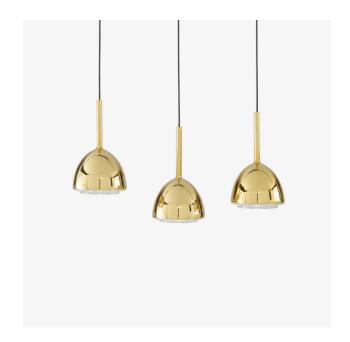

# **Description**

Borosilicate glass, having a low coefficient of thermal expansion, is less sensitive to temperature shocks. A warm alliance of copper and zinc, brass is the only metal capable of imitating gold. It is noted for its colour, which varies from pink to yellow. When unlit, the shade is golden brass in appearance. When illuminated, the brass-coated glass becomes transparent, with the bulb becoming visible in a surprising hologram effect. 3-cable suspended light with 3 shades H 29.5 cm /  $\emptyset$  16.5 cm in semi-transparent brass-coloured borosilicate glass. Epoxy satin black lacquered ceiling fitting H3 - W 77.5 x D 7.5 cm. Round black PVC cable. Supplied with 3 x 5 W Gu10 dichroic full glass LED bulbs - angle of diffusion 36°.