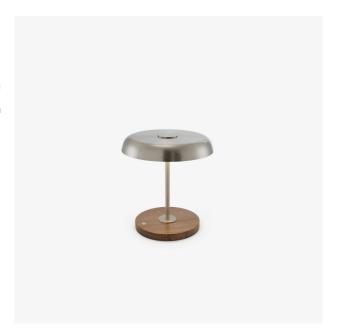

## Description

With its modern, pared-down design, this Outdoor table lamp brings a touch of elegance to every outdoor space, creating a warm, welcoming ambiance. It perfectly complements the Lapel or Valmer ranges. Base in matt clear lacquered solid teak. Stem and shade in brushed aluminium finished in clear satin varnish. PMMA diffuser. Manual dimmer switch located on the teak base. Equipped with 1 x 4 W LED module, emitting 520 Lumens. Colour temperature 3000K (warm white). Interchangeable LED light source. Supplied with a USB charging cable. Ingress protection: IP 44. Charging time: 5-6 hours, giving 4 hours' usage time.