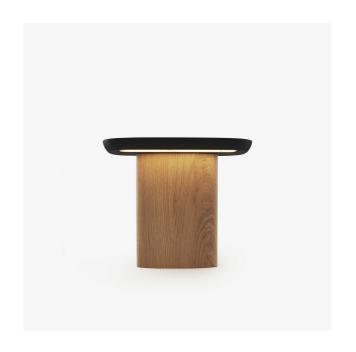

#### **Dimensions**

Height 260 mm  $\,$  | Width 300 mm  $\,$  | Depth 175 mm  $\,$  | Weight 5 kg

### Description

Base in machined whitened solid oak with clear varnish, topped with a piece of machined MDF with satin black lacquered finish in which the 2 LED strips are embedded. The shape and finish of the base are reminiscent of the INTERVALLE shelves and desk by the same designer. Black PVC electrical cable. Black hand switch. Equipped with 2 LED strips of 20 cm each for a total power of 8 W releasing 1000 Lumens, colour temperature 2700K (warm white). Multiplug LED power supplied with interchangeable Euro plug. Possibility of ordering the other plugs separately (US - UK). The same version does both 220v and 110v. Total consumption (with power supply): 9 W