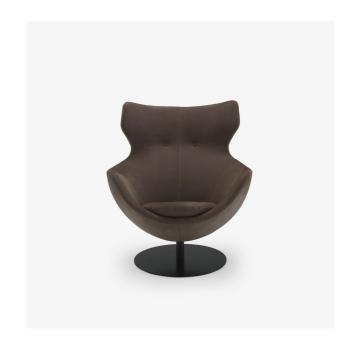

### **Dimensions**

Height 1,000 mm  $\mid$  Width 880 mm  $\mid$  Depth 890 mm  $\mid$  Seat height 460 mm  $\mid$  Seats 1 place  $\mid$  Weight 38.5 kg

### **STRUCTURE**

Steel wire structure clad with injected polyurethane foam. Clad in polyester quilting 110 g/m2. Swivel base in 8mm thick steel, epoxy satin black lacquer.