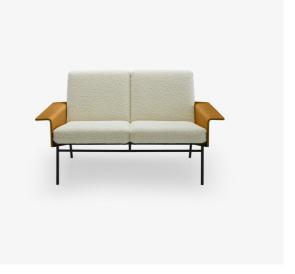

# SETTEE G10

Designer Pierre Guariche

#### Dimensions

Height 770 mm | Width 1,370 mm | Depth 840 mm | Seat height 430 mm | Seats 2 places | Weight 29.7 kg

## STRUCTURE

Back composed of plywood panels clad with polyurethane foam and 110 g/m<sup>2</sup> polyester quilting. Mechanically-soldered base in Epoxy black lacquer finish. Armrests in moulded beech plywood with stained ash veneer.

## COMFORT

Suspension of seat via elastic webbing. The seat and back are made of high resilience polyurethane Bultex foam (38 kg/m3 - 3,6 kPa and 38 kg/m3 - 2,8 kPa). 110 g/m² polyester quilting.

More information on www.ligne-roset.com