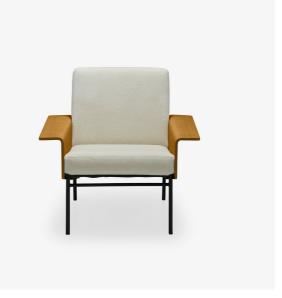

# ARMCHAIR G10

Designer Pierre Guariche

#### Dimensions

Height 770 mm | Width 840 mm | Depth 840 mm | Seat height 430 mm | Seats 1 place | Weight 18.7 kg

### STRUCTURE

Back composed of plywood panels clad with polyurethane foam and 110 g/m<sup>2</sup> polyester quilting. Mechanically-soldered base in Epoxy black lacquer finish. Armrests in moulded beech plywood with stained ash veneer.

## COMFORT

Suspension of seat via elastic webbing. The seat and back are made of high resilience polyurethane Bultex foam (38 kg/m3 - 3,6 kPa and 38 kg/m3 - 2,8 kPa). 110 g/m² polyester quilting.

More information on www.ligne-roset.com