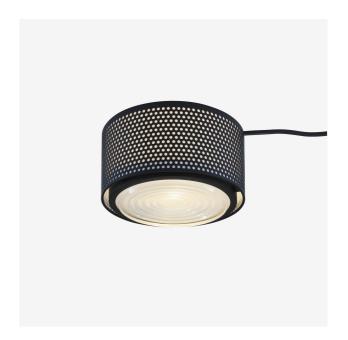

# SUSPENDED CEILING LIGHT G13 M

#### **Dimensions**

Height 150 mm | Diameter 250 mm | Weight 3.13 kg

## **Description**

All Guariche lightings are manufactured, assembled and packaged in the Sammode factory in Châtillon-sur-Saône in the Vosges. Functional and aesthetic, the G13M ceiling light, designed in 1952, is perfect in a bedroom as well as in a hallway, an office or even a kitchen. It comprises a perforated metal grille and an authentic Fresnel lens, through which the light is diffused. Available in black. Supplied with a bulb Led 9W E27 2700 K.