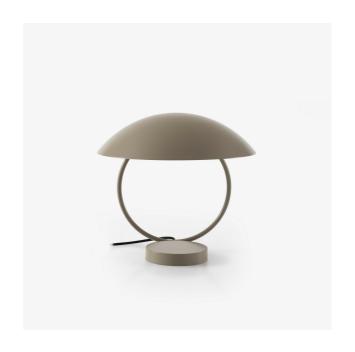

## TABLE LAMP TAUPE TANGENT

#### **Dimensions**

Height 370 mm | Diameter 400 mm | Weight 2.85 kg

### **Description**

This lighting is inspired by lamps from the 1960s, the Pierre Cardin era, and offers indirect ambient light. Steel base, shade in repoussé aluminium. Exists in two versions: monochrome epoxy satin taupe lacquer. Epoxy satin black lacquered base and lampshade with the connecting ring in brass-plated steel. Two LED modules illuminate the interior of the lampshade upwards. The light is reflected downwards for indirect, non-aggressive lighting. Black fabric cable. Black manual switch. Equipped with 2 LED modules 220v of 6W, colour temperature 2700K (warm white), 475 Lumens (a total of 12W for 950 Lumens).