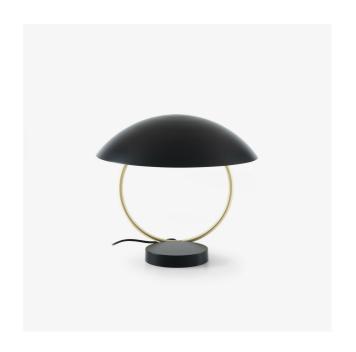

## TABLE LAMP BLACK TANGENT

#### **Dimensions**

Height 370 mm | Diameter 400 mm | Weight 2.85 kg

### Description

This lighting is inspired by lamps from the 1960s, the Pierre Cardin era, and offers indirect ambient light. Steel base, shade in repoussé aluminium. Exists in two versions: monochrome epoxy satin taupe lacquer. Epoxy satin black lacquered base and lampshade with the connecting ring in brass-plated steel. Two LED modules illuminate the interior of the lampshade upwards. The light is reflected downwards for indirect, non-aggressive lighting. Black fabric cable. Black manual switch. Equipped with 2 LED modules 220v of 6W, colour temperature 2700K (warm white), 475 Lumens (a total of 12W for 950 Lumens).