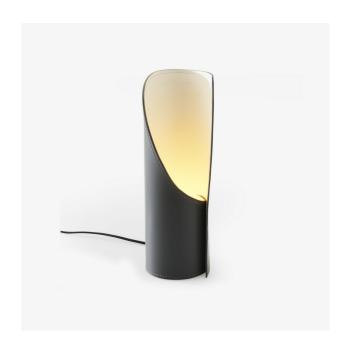

# TABLE LAMP ARDOISE 360

#### **Dimensions**

Height 410 mm | Diameter 145 mm | Weight 2 kg

## Description

360 comes from a research on a durable lamp, made from recycled materials and which would roll up like a textile. Synderme is the main material of this lamp: recycled leather, made from leather scraps (from leather goods and shoes), compressed and mixed with latex and a binder. The metal structure of this table lamp is surrounded by synderme rolled on itself binded by a beautiful overstitching. This lamp, which provides soft, subdued lighting, will be ideal for a bedroom or an office. Available in 2 colours of synderme: Gris ardoise, white interior - Fauve tortora, white interior. Full glass LED bulb 3.5W E27 spherical, colour temperature 2700 K (warm white), 370 Lumens.