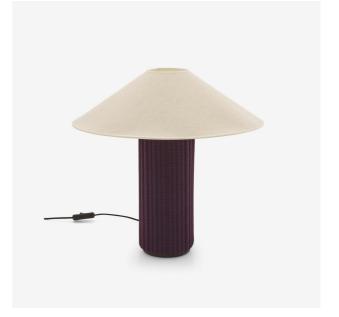

## TABLE LAMP PRUNE MOJAVE

Designer Maryna Dague Nathan Baraness

> Dimensions Height 430 mm | Diameter 430 mm | Weight 3.2 kg

## Description

This upholstered lamp is in perfect harmony with settees, seats or quilted beds such as Ruché. The name "Mojave" draws its inspiration from the sand dunes of the Mojave Desert, located in the western United States, in southern California. Two colours available with the base in ceramic (earthenware) covered with the wavy Husk fabric: FEBRIK-HUSK (15% virgin wool, 9% nylon, 9% polyester 66% polyester filling 1% elastane) from Kvadrat. FR fabric. - "Husk" plum-coloured fabric/ light linen shade. - "Husk" fabric in ivory gray/ natural linen shade. Fabric partially made from fabric scraps. Conical lampshade in the shape of a Chinese hat in natural linen. Black textile cable. Black manual switch. 4 W E27 spherical full glass LED bulb, colour temperature 2700K (warm white) 370 lumens.