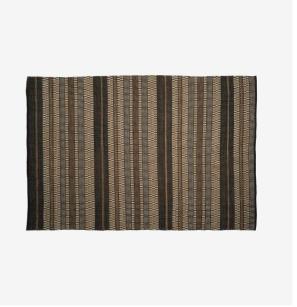

## RUG MESCAL

Dimensions
Width 2,000 mm | Length 3,000 mm | Weight 12.4 kg

## Description

Mescal offers aesthetics, ethnic patterns for the exterior and above all resistance and durability that coordinate perfectly with the Valmer and Lapel collections. The materials are in braided PET with a waterproof treatment. This material is made from recycled bottles. The rug is still made in the pure Indian tradition on a manual weaving loom. The Mescal rug is a woven outdoor rug that is made from 100% polyester fibers, and in particular from the recycling of 80 to 85 plastic bottles. This gives it strength and durability. Mescal features a variety of colours, and patterns to fit any decor styles. It is also easy to clean. Hand woven rug in 100% PET