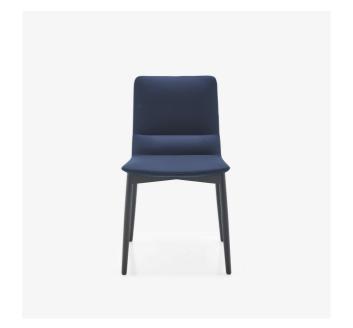

# CHAIR BEECH BASE BENDCHAIR

#### **Dimensions**

Height 820 mm | Width 480 mm | Depth 520 mm | Seat height 480 mm

### CONSTRUCTION

Shell in moulded beech multi-ply. Base in stained beech (turned legs), or in metal wire  $\emptyset$  11 mm.

### COMFORT

High resilience foam (50 kg/m3 - 6.2 kPa) clad in 110 g/m2 polyester quilting.

#### MAKING-UP

Baguette stitching across seat shell; invisible zip in back. Removable cover.

The BENDCHAIR chair has successfully passed the relevant FCBA tests confirming its suitability for contract use.