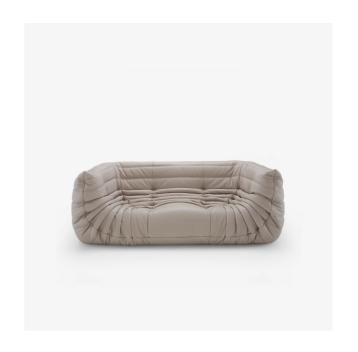

# MEDIUM SETTEE TOGO

#### **Dimensions**

Height 700 mm | Width 1,980 mm | Depth 1,020 mm | Seat height 340 mm | Seats 3 places | Weight 53 kg

## MAKING-UP

Its oversized covers are generously quilted with polyester. Although the covers can theoretically be removed by a professional, we strongly recommend that this model be the object of a 'dec/rec' (recovery) service at our factory to guarantee a perfect fit.

# COMFORT

Elasticity of foams reinforced by buttoned threads. Soft but supportive comfort. The corner seat is particularly enveloping.