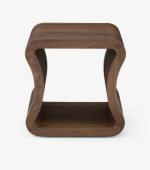

## SOFA END TABLE AMERICAN WALNUT ONE SHAPE

Designer

Marie C Dorner

## Description

The ONE SHAPE sofa end table originated from Marie-Christine Dorner's 'Une forme, One shape' collection, which was displayed simultaneously in Paris and Tokyo in 2004. This collection hinges on the concept of a single form which will be available in a variety of versions (jewel - ring, pendant - to giant sculpture via the sofa end table) and in all kinds of materials such as metal, ceramic, glass, woven hide, rattan bark and solid wood. Ligne Roset has decided to reproduce the sofa end table. Sofa end table in solid american walnut natural varnish.