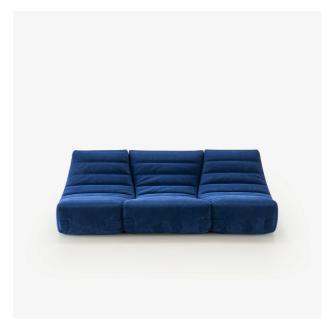

# SETTEE SAPARELLA

Designer

**Michel Ducaroy** 

#### Dimensions

Height 680 mm | Width 2,200 mm | Depth 1,000 mm | Seat height 340 mm | Seats 3 places | Weight 39.5 kg

### CONSTRUCTION

Base and sides in polyether foam 28kg/m3 - 4.8kPa. The three items sit on a ventilated fabric base.

### COMFORT

Seat and back made from high resilience polyurethane Bultex foam (36kg/m3 - 3.2 kPa), clad in a comfort layer of high resilience polyurethane Bultex foam (38 kg/m3 - 3.6 kPa).

#### MAKING-UP

Cover quilted with 200g/m<sup>2</sup> polyester. 5mm baguette stitch. Removable covers.

More information on www.ligne-roset.com

© Ligne Roset 2025