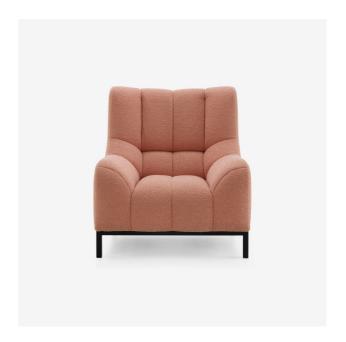

# ARMCHAIR LACQUERED METAL BASE PHILEAS

#### **Dimensions**

Height 930 mm | Width 900 mm | Depth 990 mm | Seat height 420 mm | Seats 1 place | Weight 60.5 kg

#### CONSTRUCTION

Structure in mechanically-soldered steel and panels of particleboard, clad in 200g/m2 polyester quilting. Base in Epoxy satin black or satin bronze lacquered steel, or in solid walnut with tubular steel reinforcing core.