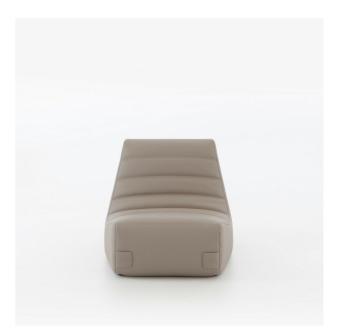

#### Dimensions

Height 680 mm | Width 780 mm | Depth 1,000 mm | Seat height 340 mm | Seats 1 place | Weight 13 kg

## CONSTRUCTION

Base and sides in polyether foam 28kg/m3 - 4.8kPa. The three items sit on a ventilated Batyline-type fabric. Water runs off naturally thanks to the convex shape of the seat.

## COMFORT

Seat and back made from high resilience polyurethane Bultex foam (36kg/m3 - 3.2 kPa), clad in a comfort layer of high resilience polyurethane Bultex foam (38 kg/m3 - 3.6 kPa).

## MAKING-UP

Water-resistant inner liner, guaranteeing that each item is waterproof. Cover quilted with 200g/m² polyester. 5mm baguette stitch. Removable covers.

More information on www.ligne-roset.com

© Ligne Roset 2025