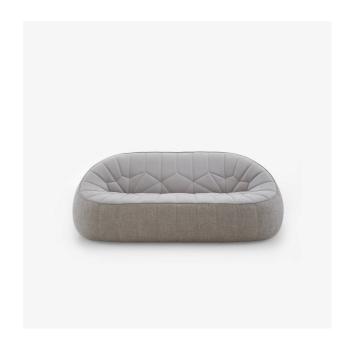

# LARGE SETTEE COMPLETE ITEM OTTOMAN

### **Dimensions**

Height 680 mm | Width 2,000 mm | Depth 930 mm | Seat height 370 mm | Seats 3 places | Weight 51 kg

### CONSTRUCTION

Base and external section in polyether foam 28 kg/m³ - 4.8 kPa. Armchairs are available in fixed or rotating versions (with base in 6 mm thick steel, finished in Epoxy black lacquer).

## COMFORT

Enveloping 'bucket seat'-style seat and back in moulded polyurethane foam 35 kg/m³ - 3.2 kPa, with comfort layer in high resilience polyurethane Bultex foam 38 kg/m³ - 3.6 kPa.

# MAKING-UP

Cover is removable (by a professional) and is held in place by lacings at the junction of the seat and back, and by gripper strips on the underside. Cover quilted with polyether foam on the seat/back section, and with 100g/m² polyester quilting on the vertical exterior. Important: the swivelling armchair does not have removable covers.