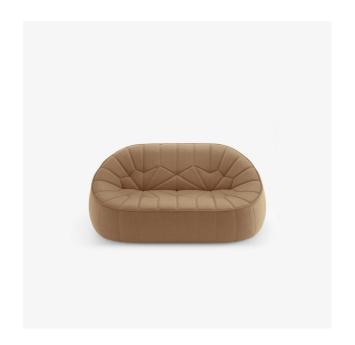

# SMALL SETTEE COMPLETE ITEM OTTOMAN

### **Dimensions**

Height 680 mm | Width 1,650 mm | Depth 930 mm | Seat height 370 mm | Seats 2 places | Weight 34 kg

### CONSTRUCTION

Base and external section in polyether foam 28 kg/m³ - 4.8 kPa. Armchairs are available in fixed or rotating versions (with base in 6 mm thick steel, finished in Epoxy black lacquer).

### COMFORT

Enveloping 'bucket seat'-style seat and back in moulded polyurethane foam 35 kg/m³ - 3.2 kPa, with comfort layer in high resilience polyurethane Bultex foam 38 kg/m³ - 3.6 kPa.

## MAKING-UP

Cover is removable (by a professional) and is held in place by lacings at the junction of the seat and back, and by gripper strips on the underside. Cover quilted with polyether foam on the seat/back section, and with 100g/m² polyester quilting on the vertical exterior. Important: the swivelling armchair does not have removable covers.