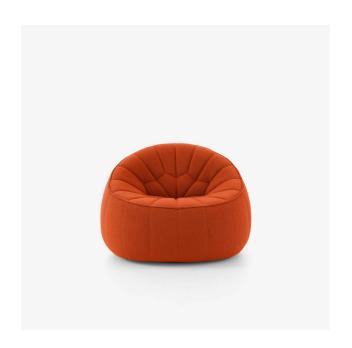

# SWIVELLING ARMCHAIR COMPLETE ITEM OTTOMAN

## Dimensions

Height 680 mm | Width 1,000 mm | Depth 930 mm | Seat height 370 mm | Seats 1 place | Weight 55 kg

## CONSTRUCTION

Base and external section in polyether foam  $28 \text{ kg/m}^3$  - 4.8 kPa. Armchairs are available in fixed or rotating versions (with base in 6 mm thick steel, finished in Epoxy black lacquer).

#### **COMFORT**

Enveloping 'bucket seat'-style seat and back in moulded polyurethane foam  $35 \text{ kg/m}^3$  - 3.2 kPa, with comfort layer in high resilience polyurethane Bultex foam  $38 \text{ kg/m}^3$  - 3.6 kPa.

## MAKING-UP

Cover is removable (by a professional) and is held in place by lacings at the junction of the seat and back, and by gripper strips on the underside. Cover quilted with polyether foam on the seat/back section, and with 100g/m² polyester quilting on the vertical exterior. Important : the swivelling armchair does not have removable covers.