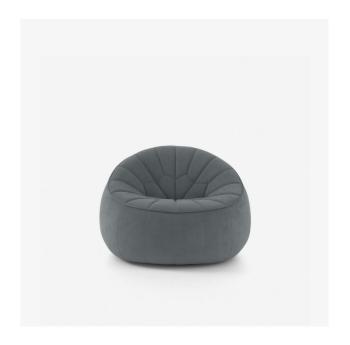

# ARMCHAIR COMPLETE ITEM OTTOMAN

#### **Dimensions**

Height 680 mm | Width 1,000 mm | Depth 930 mm | Seat height 370 mm | Seats 1 place | Weight 22 kg

#### CONSTRUCTION

Base and external section in polyether foam 28 kg/m³ - 4.8 kPa. Armchairs are available in fixed or rotating versions (with base in 6 mm thick steel, finished in Epoxy black lacquer).

#### COMFORT

Enveloping 'bucket seat'-style seat and back in moulded polyurethane foam 35 kg/m³ - 3.2 kPa, with comfort layer in high resilience polyurethane Bultex foam 38 kg/m³ - 3.6 kPa.

### MAKING-UP

Cover is removable (by a professional) and is held in place by lacings at the junction of the seat and back, and by gripper strips on the underside. Cover quilted with polyether foam on the seat/back section, and with 100g/m² polyester quilting on the vertical exterior. Important : the swivelling armchair does not have removable covers.