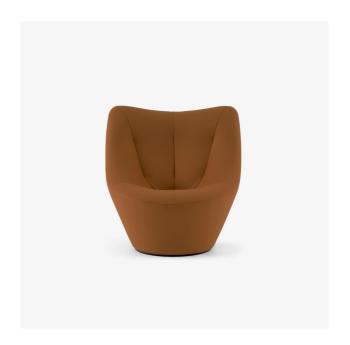

# SWIVELLING ARMCHAIR HIGH BACK ANDA

#### **Dimensions**

Height 990 mm | Width 990 mm | Depth 850 mm | Seat height 470 mm | Seats 1 place | Weight 43.5 kg