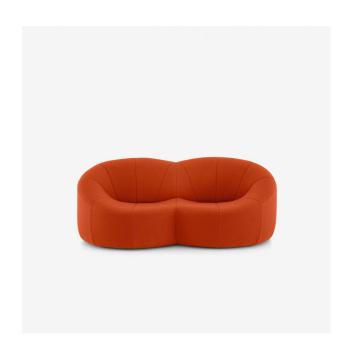

# **SMALL** SETTEE **PUMPKIN**

Pierre Paulin

#### **Dimensions**

Height 700 mm | Width 1,780 mm | Depth 830 mm | Seat height 370 mm | Seats 2 places | Weight 36 kg