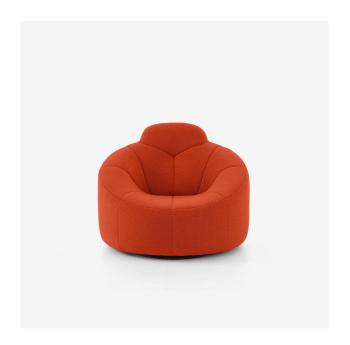

# SWIVELLING ARMCHAIR HIGH BACK PUMPKIN

### COMFORT

Seat and bucket-style enveloping back in moulded polyurethane foam  $35 \text{ kg/m}^3$  - 3.2 kPa with a 'comfort' layer in the same foam.

# **COVERS**

A monocolour model, which may be made up in either fabric or hide. Coloured wools chime perfectly with the spirit of Pumpkin.