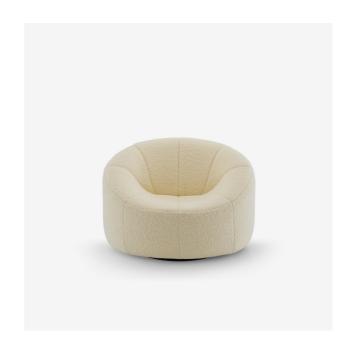

# ARMCHAIR PUMPKIN

#### **Dimensions**

Height 700 mm | Width 1,050 mm | Depth 830 mm | Seat height 370 mm | Seats 1 place | Weight 20.5 kg

# COMFORT

Seat and bucket-style enveloping back in moulded polyurethane foam  $35 \text{ kg/m}^3$  - 3.2 kPa with a 'comfort' layer in the same foam.

# **COVERS**

A monocolour model, which may be made up in either fabric or hide. Coloured wools chime perfectly with the spirit of Pumpkin.