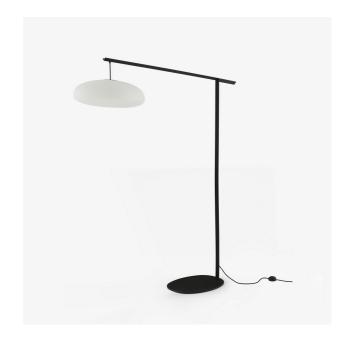

#### **Dimensions**

Height 1,700 mm | Width 1,430 mm | Depth 460 mm | Weight 25.9 kg  $\,$ 

## Description

Stem made of 30 x 30 mm metal corners ( $25 \times 25$  mm for the arm). Laser cut steel base, 12 mm thick, oval shape (46 cm long axis x 36 cm). Stem and base in a finely textured Satin black Epoxy lacquer finish. Polyethylene (PE) lampshade, white roto mouded microblasted in the shape of a "pebble" diam 46 cm H = 17.5 cm, suspended by its cable at the end. Round textile electric cable, colour Havana (brown). Black foot switch. 8W GX53 LED bulb, colour warmth 2700 K (warm white), 670 Lumens.