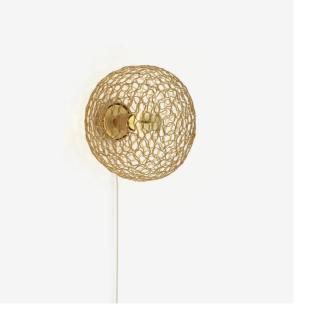

## WALL LIGHT BRASS GRILLE JALI

Designer Marie C Dorner

Dimensions
Height 240 mm | Width 240 mm | Depth 180 mm |
Weight 2.35 kg

## Description

Wall support in brass, when used as a wall light: may be wired directly into the wall or cord hangs down the wall and is plugged into a socket. Transparent PVC cable. Transparent manual switch. When used as a ceiling light: wired directly into ceiling only. 6W E27 standard LED bulb with gilded crown, colour temperature 2,700 K (warm white), 595 Lumens. Dimensions of complete light, when used as a wall light: H 24 W 24 D 18 cm, removable PVC cable. When used as a ceiling light: H 18 Ø 24 cm.